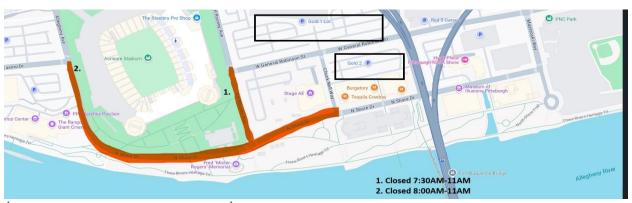

## Road closures begin at 7:30AM:

Closure 1: North shore Dr 8:15AM-11AM: Casino Dr to Chuck Noll Way

Closure 2: Art Rooney Ave 7:30AM-11AM: between North Shore Dr & W General Robinson

FREE Parking: Gold Lots 1 & 2 until 12PM on walk day

(Pittsburgh Police will direct traffic)