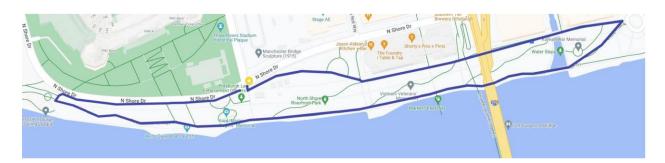

## HIGHMARK. | Bright Blue Futures

**5K Route:** START at Art Rooney Ave. between North Shore Dr. & W. General Robinson, cross at the intersection of Art Rooney & North Shore Dr., turn left and head towards PNC Park. At PNC Park turn towards the river, continue down North Shore Trail past the Water Steps, Vietnam Veterans' Monument, & Fred "Mister" Rogers Memorial, Turn up towards PNC Bank and head back towards Stage AE on the sidewalk. **Complete TWO Laps.** FINISH in front of the Pittsburgh Law Enforcement Officers Memorial & head back to the event activity area.

**1 Mile Fun Walk Route:** START at Art Rooney Ave. between North Shore Dr. & W. General Robinson, cross at the intersection of Art Rooney & North Shore Dr., turn left and head towards PNC Park. At PNC Park turn towards the river, continue down North Shore Trail past the Water Steps, Vietnam Veterans' Monument, & Fred "Mister" Rogers Memorial, Turn up towards PNC Bank and head back towards Stage AE on the sidewalk. **Complete ONE Lap.** FINISH in front of the Pittsburgh Law Enforcement Officers Memorial & head back to the event activity area.